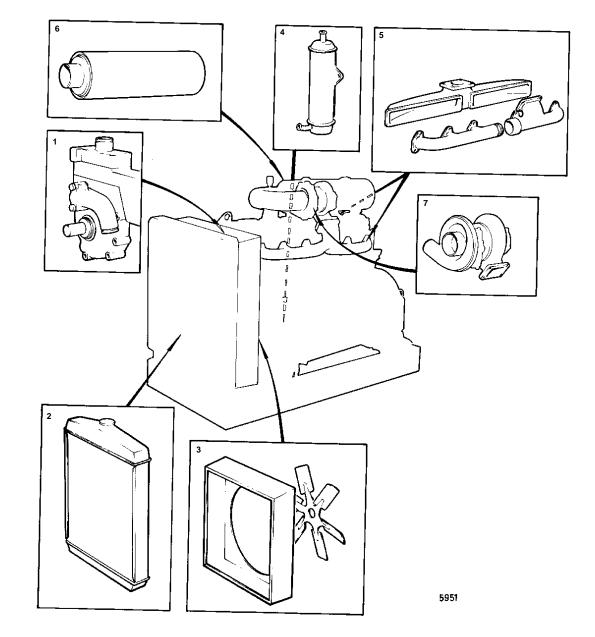

## COOLING SYSTEM, INDUCTION- AND EXHAUST MANIFOLD: D100A

| <b>REF</b> | <b>QTY</b>                    | DESCRIPTION THERMOSTAT AND WATER PUMP WITH INSTALLATION COMPONENTS    | SEE SEC<br>02B-0100 |
|------------|-------------------------------|-----------------------------------------------------------------------|---------------------|
| •          |                               |                                                                       |                     |
|            | 1                             | THERMOSTAT AND WATERPUMP WITH INSTALLATION COMPONENTS, CLASSED ENGINE | 02B-0150            |
|            |                               |                                                                       |                     |
| 2          |                               |                                                                       | 000 0000            |
| 2          | 1                             | RADIATOR AND INSTALLATION COMPONENTS, STANDARD                        | 02B-0300            |
|            |                               |                                                                       |                     |
|            |                               |                                                                       |                     |
|            |                               |                                                                       |                     |
|            |                               |                                                                       |                     |
| 3          | 1                             | FAN- AND BELT PROTECTION WITH INSTALLATION COMPONENTS                 | 02B-0400            |
|            |                               |                                                                       |                     |
|            |                               |                                                                       |                     |
|            |                               |                                                                       |                     |
| 4          | 1                             | FRONT END MOUNTED                                                     | 02B-0500            |
|            | 1                             | OIL COOLER, TWIN                                                      | 02B-0550            |
|            |                               |                                                                       |                     |
| 4          | 1                             | OIL COOLER FOR CONVERTER OIL                                          | 02B-0650            |
| 5          | 1                             | INDUCTION- AND EXHAUST MANIFOLD                                       | 02B-0750            |
|            | 1                             | INDUCTION-AND EXHAUST MANIFOLD CLASSED ENGINE                         | 02B-1000            |
|            |                               |                                                                       |                     |
| 6          | 1                             | AIR FILTER AND INSTALLATION COMPONENTS                                | 02B-1050            |
|            |                               |                                                                       |                     |
|            |                               |                                                                       |                     |
|            |                               |                                                                       |                     |
|            |                               |                                                                       |                     |
|            |                               |                                                                       |                     |
|            |                               |                                                                       |                     |
|            |                               |                                                                       |                     |
|            |                               |                                                                       |                     |
|            |                               |                                                                       |                     |
|            |                               |                                                                       |                     |
|            |                               |                                                                       |                     |
|            |                               |                                                                       |                     |
|            |                               |                                                                       |                     |
|            |                               |                                                                       |                     |
|            |                               |                                                                       |                     |
|            |                               |                                                                       |                     |
| 77421      | 2140 - 02B - 02B-0050 5951 Ur |                                                                       | Upd: 02 JAN 200     |